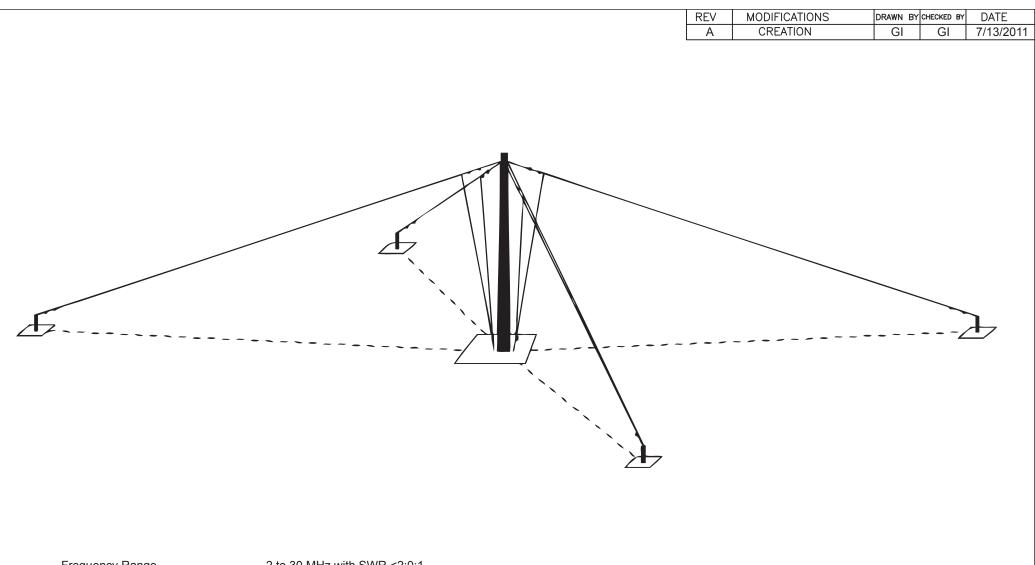

Frequency Range

Approximate overall dimensions

Radiation Pattern

**Power Capability** Radiating elements Connection Input Impedance

2 to 30 MHz with SWR <2:0:1

85 x 85 x 20 metres

Omnidirectional: Short, medium and long range

communications possible

Power Capability 1 kW continuous SS Wire Rope 3.2mm

At base of central mast (to suit requirements)

50 ohms (nominal)

| UNLESS OTHERWISE SPECIFIED DIMENSIONS : mm ANGLES : d. | NEARSON INC. |                                |                        |
|--------------------------------------------------------|--------------|--------------------------------|------------------------|
| CUSTOMER N°                                            | TITLE :      |                                |                        |
| FILE N°                                                | Bro          | adband HF base station antenna | system                 |
|                                                        | SIZE<br>A4   | NMO-01-0033                    | REV<br>A<br>Prod. Doc. |
|                                                        | SCALE : N.D. |                                | SHEET 1 of 1           |