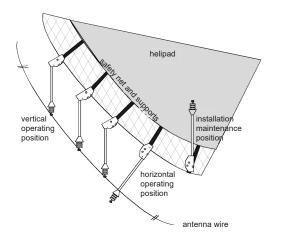

| Frequency Range            | 200-500 KHz (with suitable ATU); other frequencies to order                                                                                     |
|----------------------------|-------------------------------------------------------------------------------------------------------------------------------------------------|
| Antenna Length             | Frequency/site dependent                                                                                                                        |
| Antenna Standoff Distance  | 480mm (1.6ft)                                                                                                                                   |
| Antenna Standoff Positions | Either horizontal or vertical below the deck with a vertical up                                                                                 |
|                            | position for installation and maintenance                                                                                                       |
| Pattern                    | Omnidirectional                                                                                                                                 |
| Polarisation               | Horizontal                                                                                                                                      |
| Power Capability           | 150w CW plus 100% amplitude modulation; higher powers to order                                                                                  |
| Wind Survival              | 230 km/h (144 mph)                                                                                                                              |
| Mounting                   | By bolting or welding to helideck safety net supports                                                                                           |
| RF Connection              | Direct from one end of antenna to ATU                                                                                                           |
| Earth Connection           | To achieve optimum performance at these frequencies an efficient<br>earth connection is essential, particularly with physically short antennas. |
|                            | Systems can be designed for individual conditions where a suitable earth does not exist.                                                        |
| Packed Weight (typical)    | 38 kg (83.6 lbs)                                                                                                                                |
|                            |                                                                                                                                                 |