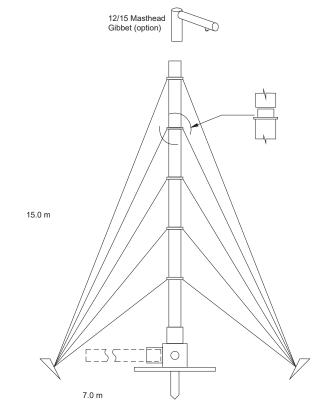

Weight of Mast (including guys, ground plate, ground spike, angled elbow and U bracket) Weight of Masthead Gibbet (option) Weight of Erection Kit (option) type 12GM Type 15GM

12 metres (40ft) 15 metres (50ft)
6 metres (20ft) 7 metres (23ft)
4 x 4 sets 5 x 4 sets
144 km/h (90 mph) with 12kg

(26.4 lbs) head load (26.4 lbs) head load (26.4 lbs) head load (26.5 lbs) unpacked (26.5 lbs) unpacked (26.5 lbs) packed (26.5 lbs) packed

1.5kg (3.3 lbs) unpacked, 2kg (4.4 lbs) packed 10.5kg (23.1 lbs) unpacked, 13.5kg (29.7 lbs) packed